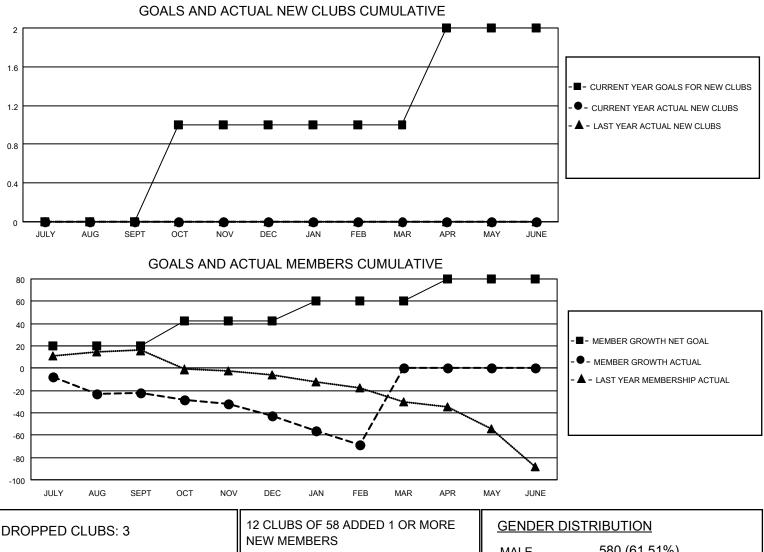

## LOCATION NORTH CAROLINA

District 31 L

Results as of: 2/28/2021

| Clubs                 |               |           |               | Members               |                        |                         |                                                    |  |  |
|-----------------------|---------------|-----------|---------------|-----------------------|------------------------|-------------------------|----------------------------------------------------|--|--|
| RESULTS FOR 2020-2021 |               |           |               | RESULTS FOR 2020-2021 |                        |                         |                                                    |  |  |
| QUARTER               | NEW CLUB GOAL | NEW CLUBS | DROPPED CLUBS | QUARTER MEMI          | BER GROWTH NET<br>GOAL | MEMBER GROWTH<br>ACTUAL | DROPPED<br>MEMBERS ACTUAL<br>(including transfers) |  |  |
| JULY/AUG/SEPT         | 0             | 0         | 1             | JULY/AUG/SEPT         | 20                     | 11                      | 32                                                 |  |  |
| OCT/NOV/DEC           | 1             | 0         | 0             | OCT/NOV/DEC           | 22                     | 6                       | 26                                                 |  |  |
| JAN/FEB/MAR           | 0             | 0         | 2             | JAN/FEB/MAR           | 18                     | 12                      | 35                                                 |  |  |
| APR/MAY/JUNE          | 1             | 0         | 0             | APR/MAY/JUNE          | 20                     | 0                       | 0                                                  |  |  |

| DROPPED CLUBS: 3 |    | 12 CLUBS OF 58 ADDED 1 OR MORE | GENDER DISTRIBUTION        |              |     |
|------------------|----|--------------------------------|----------------------------|--------------|-----|
|                  |    | NEW MEMBERS                    | MALE                       | 580 (61.51%) |     |
|                  |    |                                | FEMALE                     | 363 (38.49%) |     |
| DROPPED MEMBERS  |    |                                |                            |              |     |
| DECEASED         | 22 | CLICK HERE FOR CUMULATIVE      | TOTAL FAMILY UNIT MEMBERS  |              | 229 |
| CLUB CANCELLED   | 8  | MEMBERSHIP DATA                |                            |              |     |
| OTHER            | 63 | 1                              | FAMILY MEMBERS PAYING HALF |              | 117 |
| TOTAL            | 93 |                                | 0000                       |              |     |
|                  |    | -                              |                            |              |     |